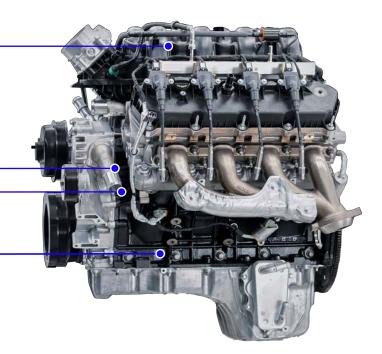

## New 6.8-liter V8

Port fuel injection —————

Variable valve timing

In-block cam reduces engine — dimensions\*\*

Cast crankshaft and bowl- \_ shaped pistons