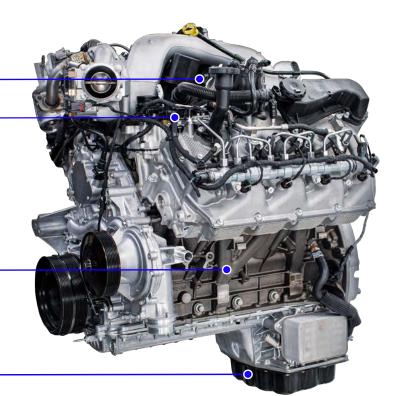

## New High-Output 6.7-liter Power Stroke V8

Water-jacketed turbine housing

Cast stainless steel exhaust headers

Compacted graphite iron block

Larger oil pan with increased \_capacity